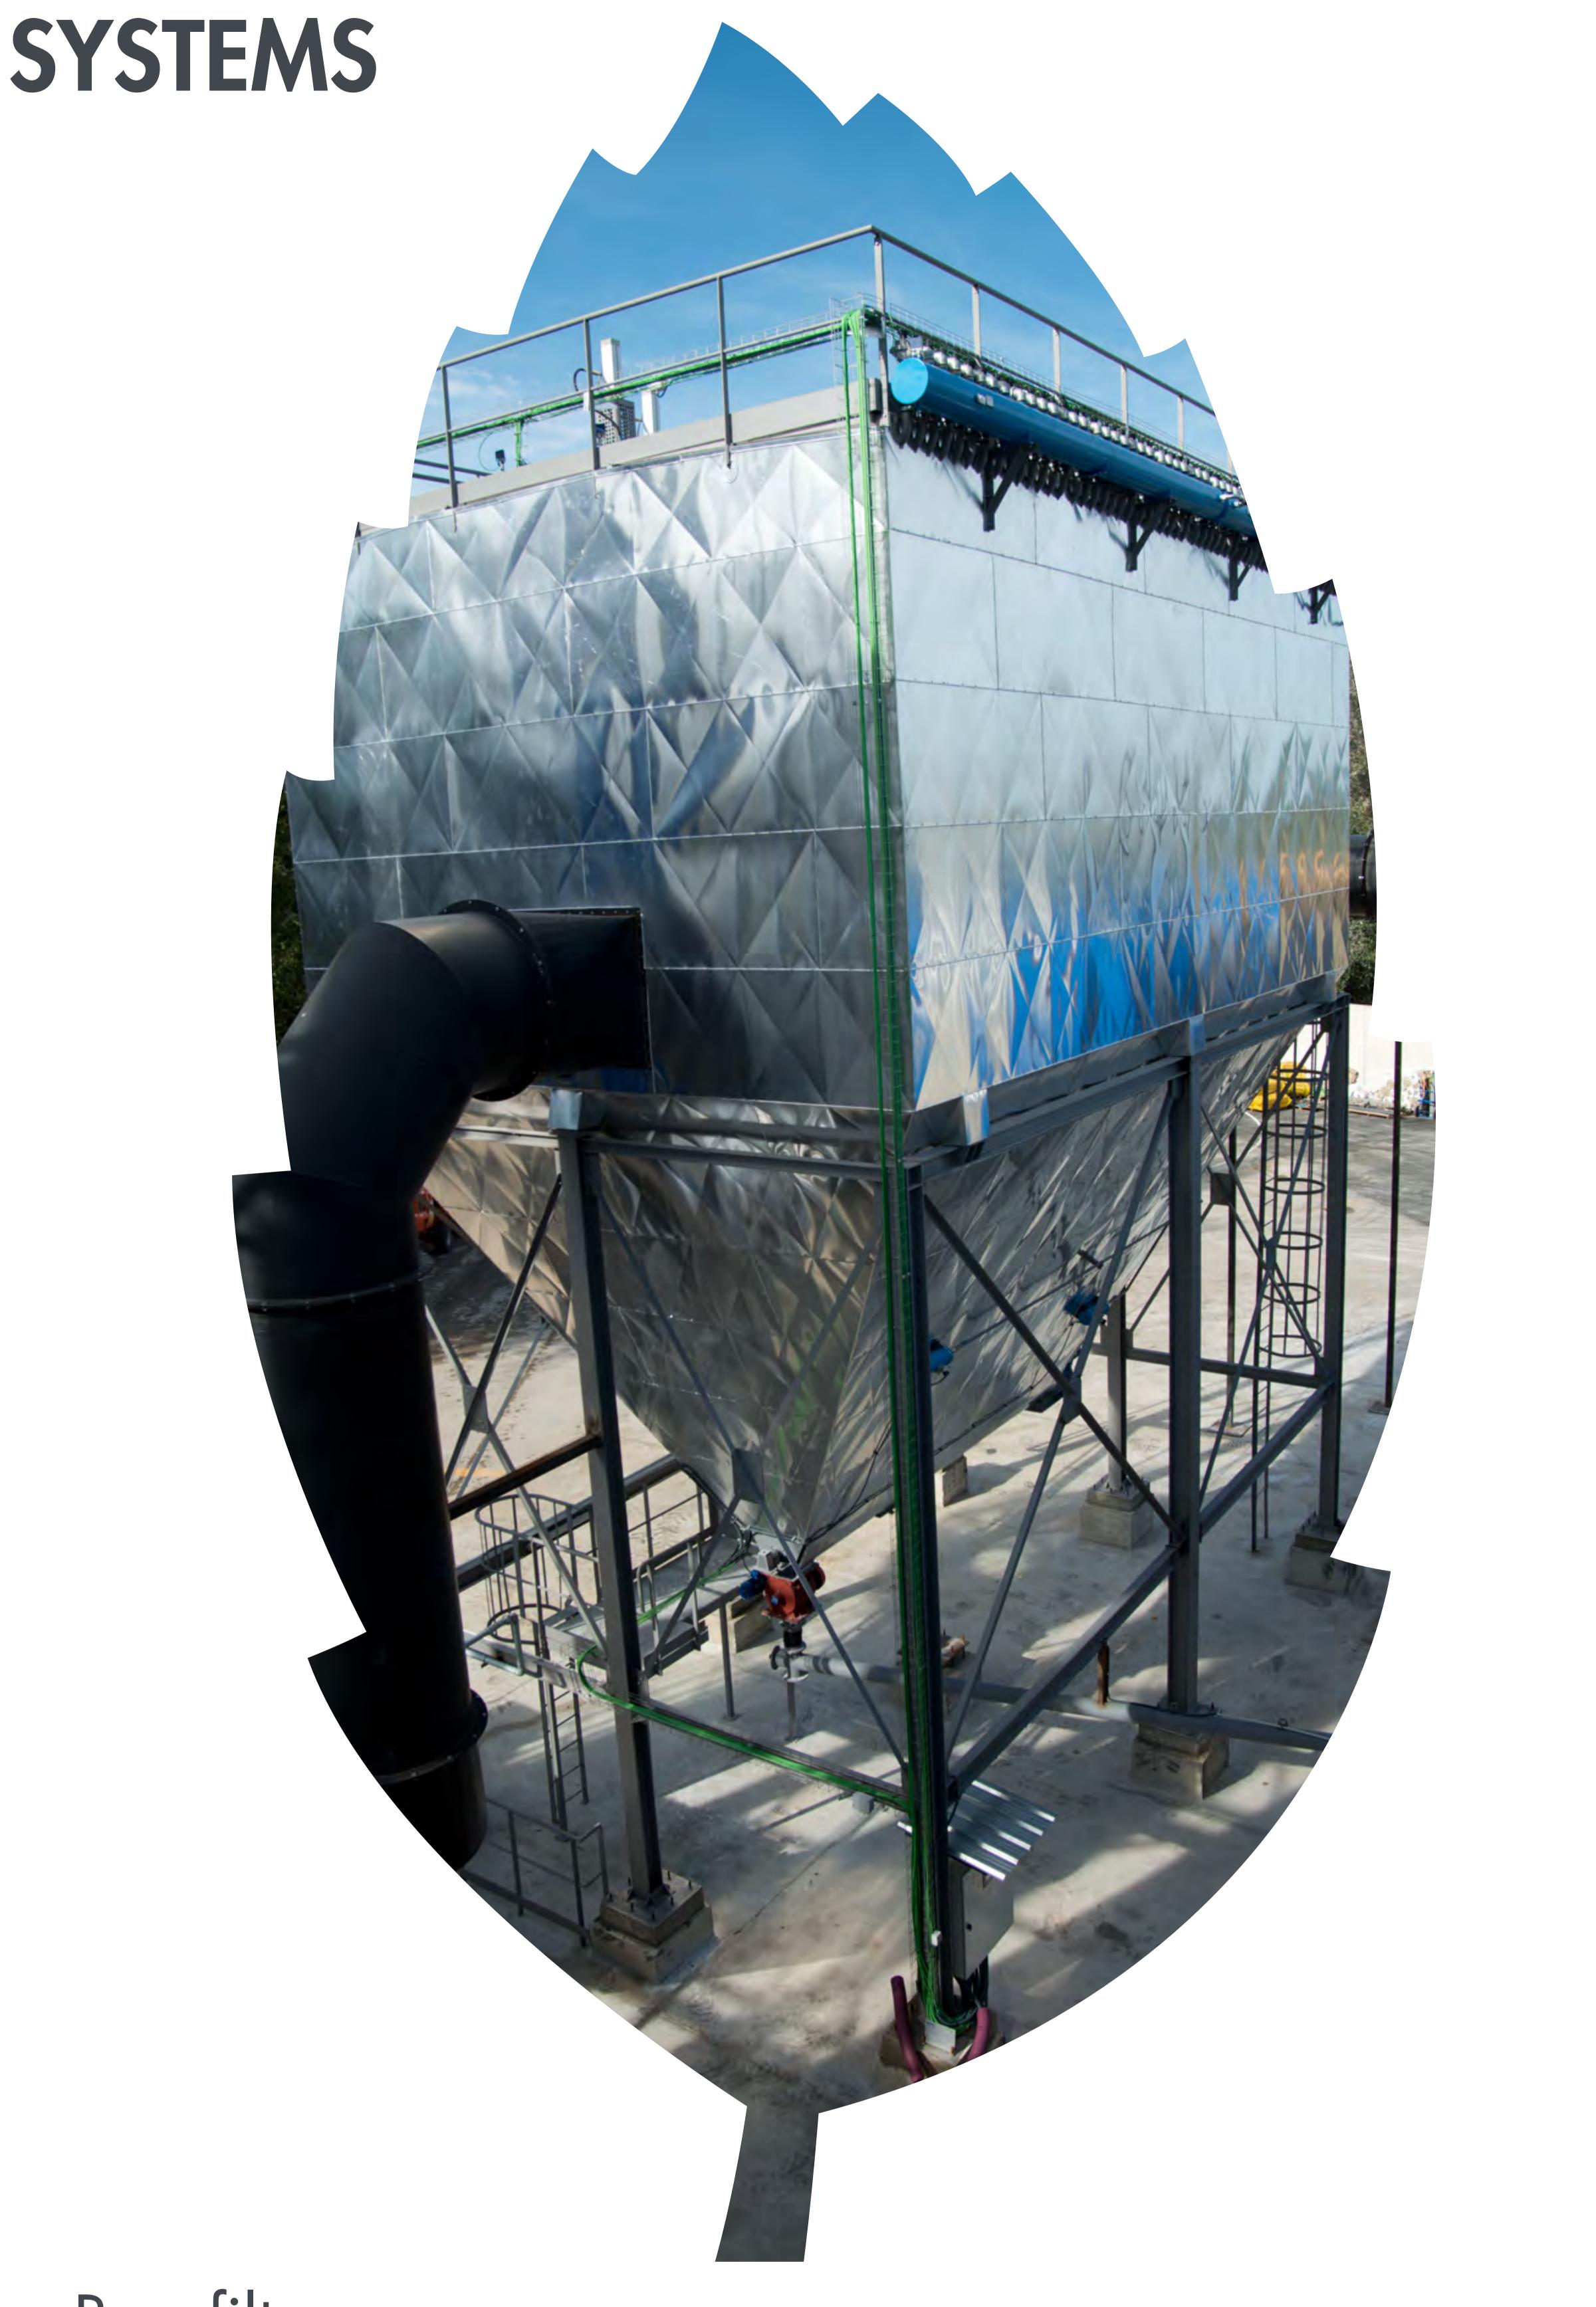

## **KEY SYSTEMS**

- Bag filter
- Electrostatic precipitator (ESP)
- All-dry scrubbrer
- De-NOx systems (SNCR, SCR)
- Cyclones and Multicyclones
- Other requested flue gases treatment systems

- Moving floors
- Vertical storage systems
- Automatic cranes
- Pneumatic systems
- Other requested fuel handling systems