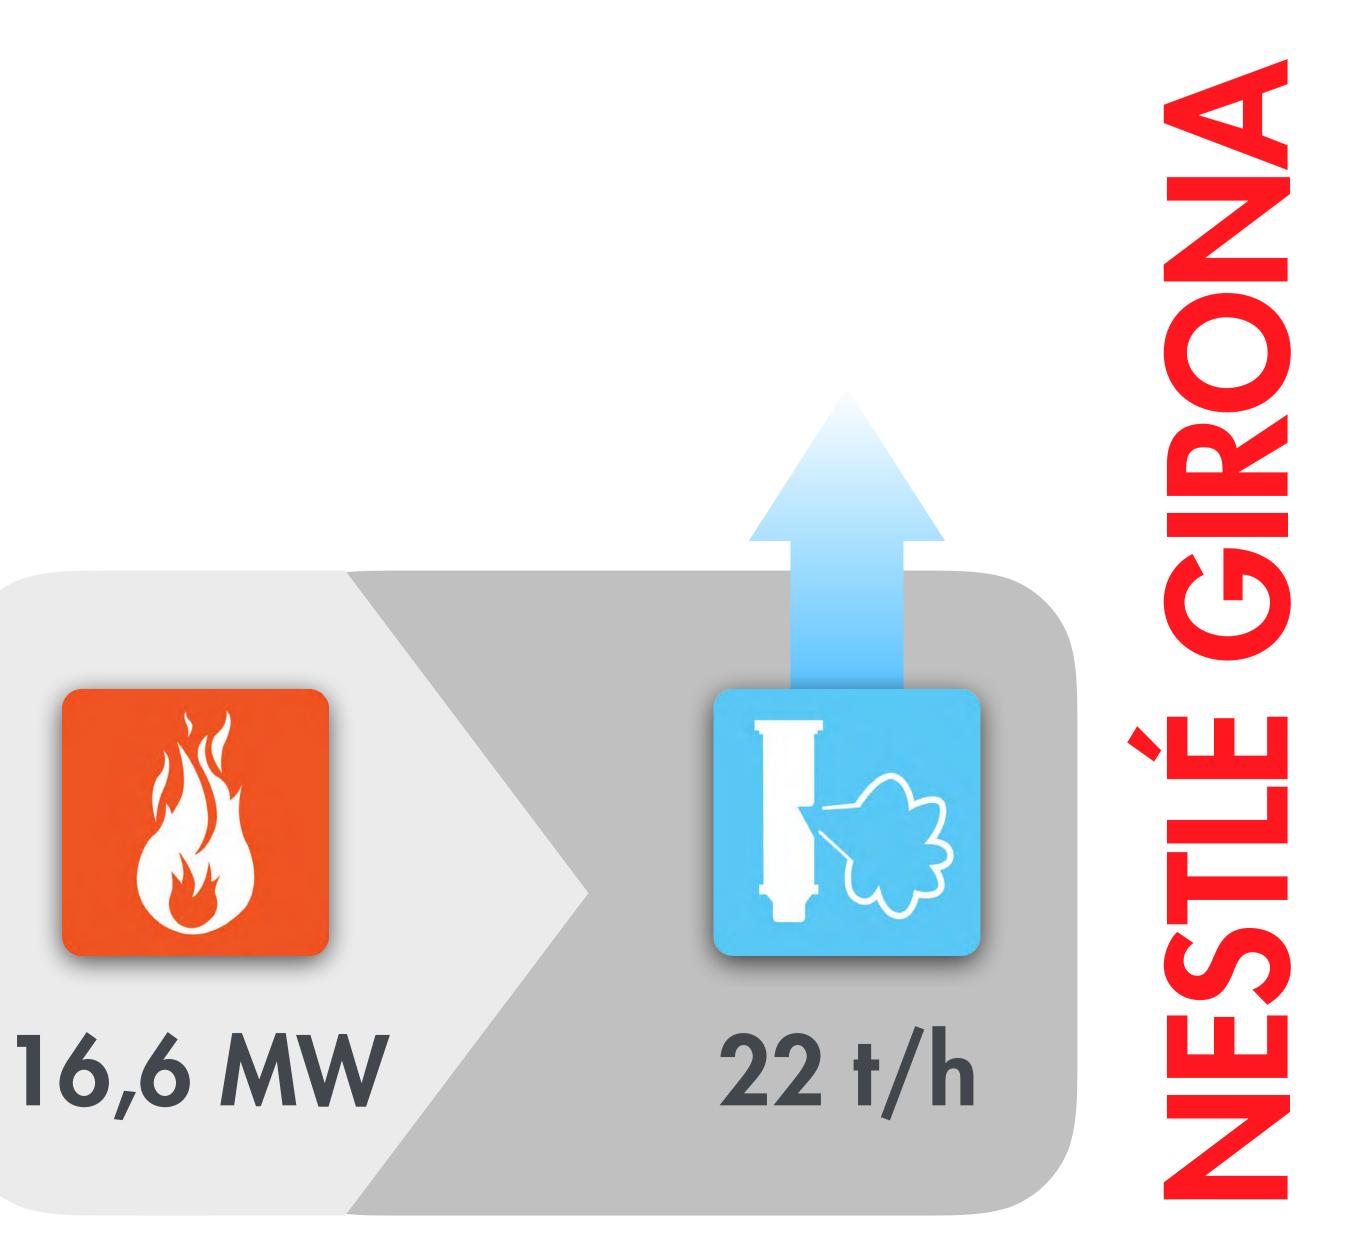

# Commissioning2020FuelSpent coffee grounds

Site Girona, Catalunya

#### Dust emissions

Efficiency

> 86 %

< 20 mg/Nm<sup>3</sup>