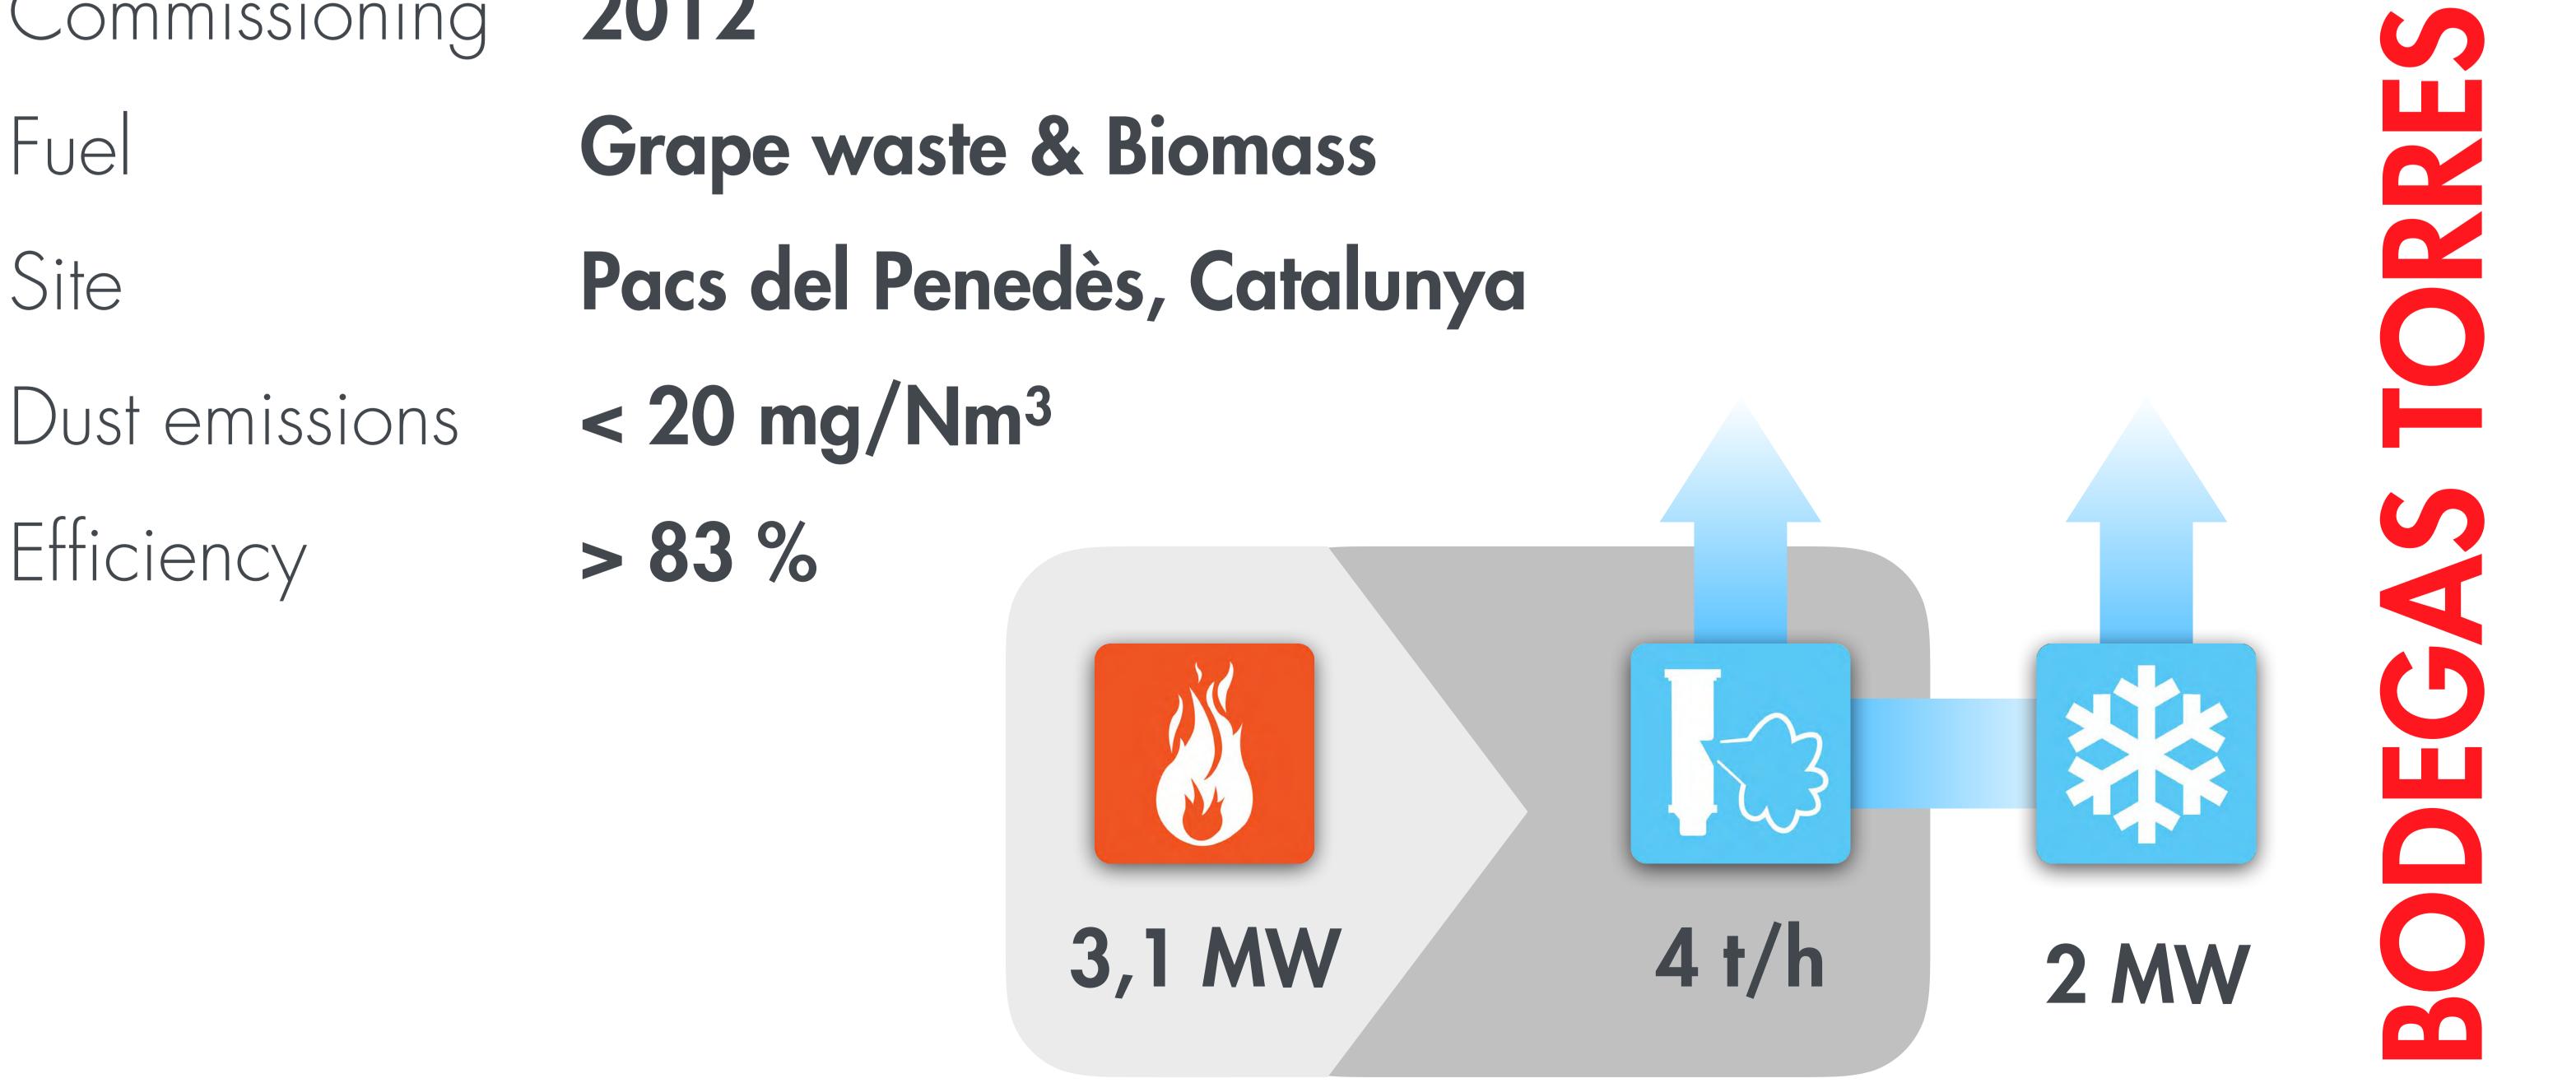

fficiency

> 86 %

< 20 mg/Nm<sup>3</sup>





#### Commissioning 2019

Grape waste & Biomass Fuel





< 20 mg/Nm<sup>3</sup>

#### Dust emissions

Efficiency

Site

> 83 %



Union des Distilleries de la Méditerranée



#### Commissioning 2017

Fuel Grape waste & Biomass





#### Vauvert, France

#### Dust emissions

### < 20 mg/Nm<sup>3</sup>

Efficiency









#### Commissioning 2016 Biomass Fuel





#### < 50 mg/Nm<sup>3</sup> Dust emissions

Efficiency

#### > 86 %







#### Commissioning 2016 Spent coffee grounds & Biomass Fuel

Site





< 30 mg/Nm<sup>3</sup>

#### Dust emissions

Efficiency









## Commissioning 2019

#### Biomass





Fuel

#### L'Alqueria d'Asnar, Spain

#### Dust emissions

#### < 20 mg/Nm<sup>3</sup>

Efficiency









## Commissioning 2012 Fuel



#### CLEAN ENERGY TECHNOLOGY



## VYNCKE SL Nau Minguell pl. Josep Moragues, 1, 3rd floor 08301 Mataró (Barcelona) tel.:+34 936 555 557

Sales contact: Daniel SOLÉ | Sales Manager DSL@vyncke.com

# www.vyncke.com