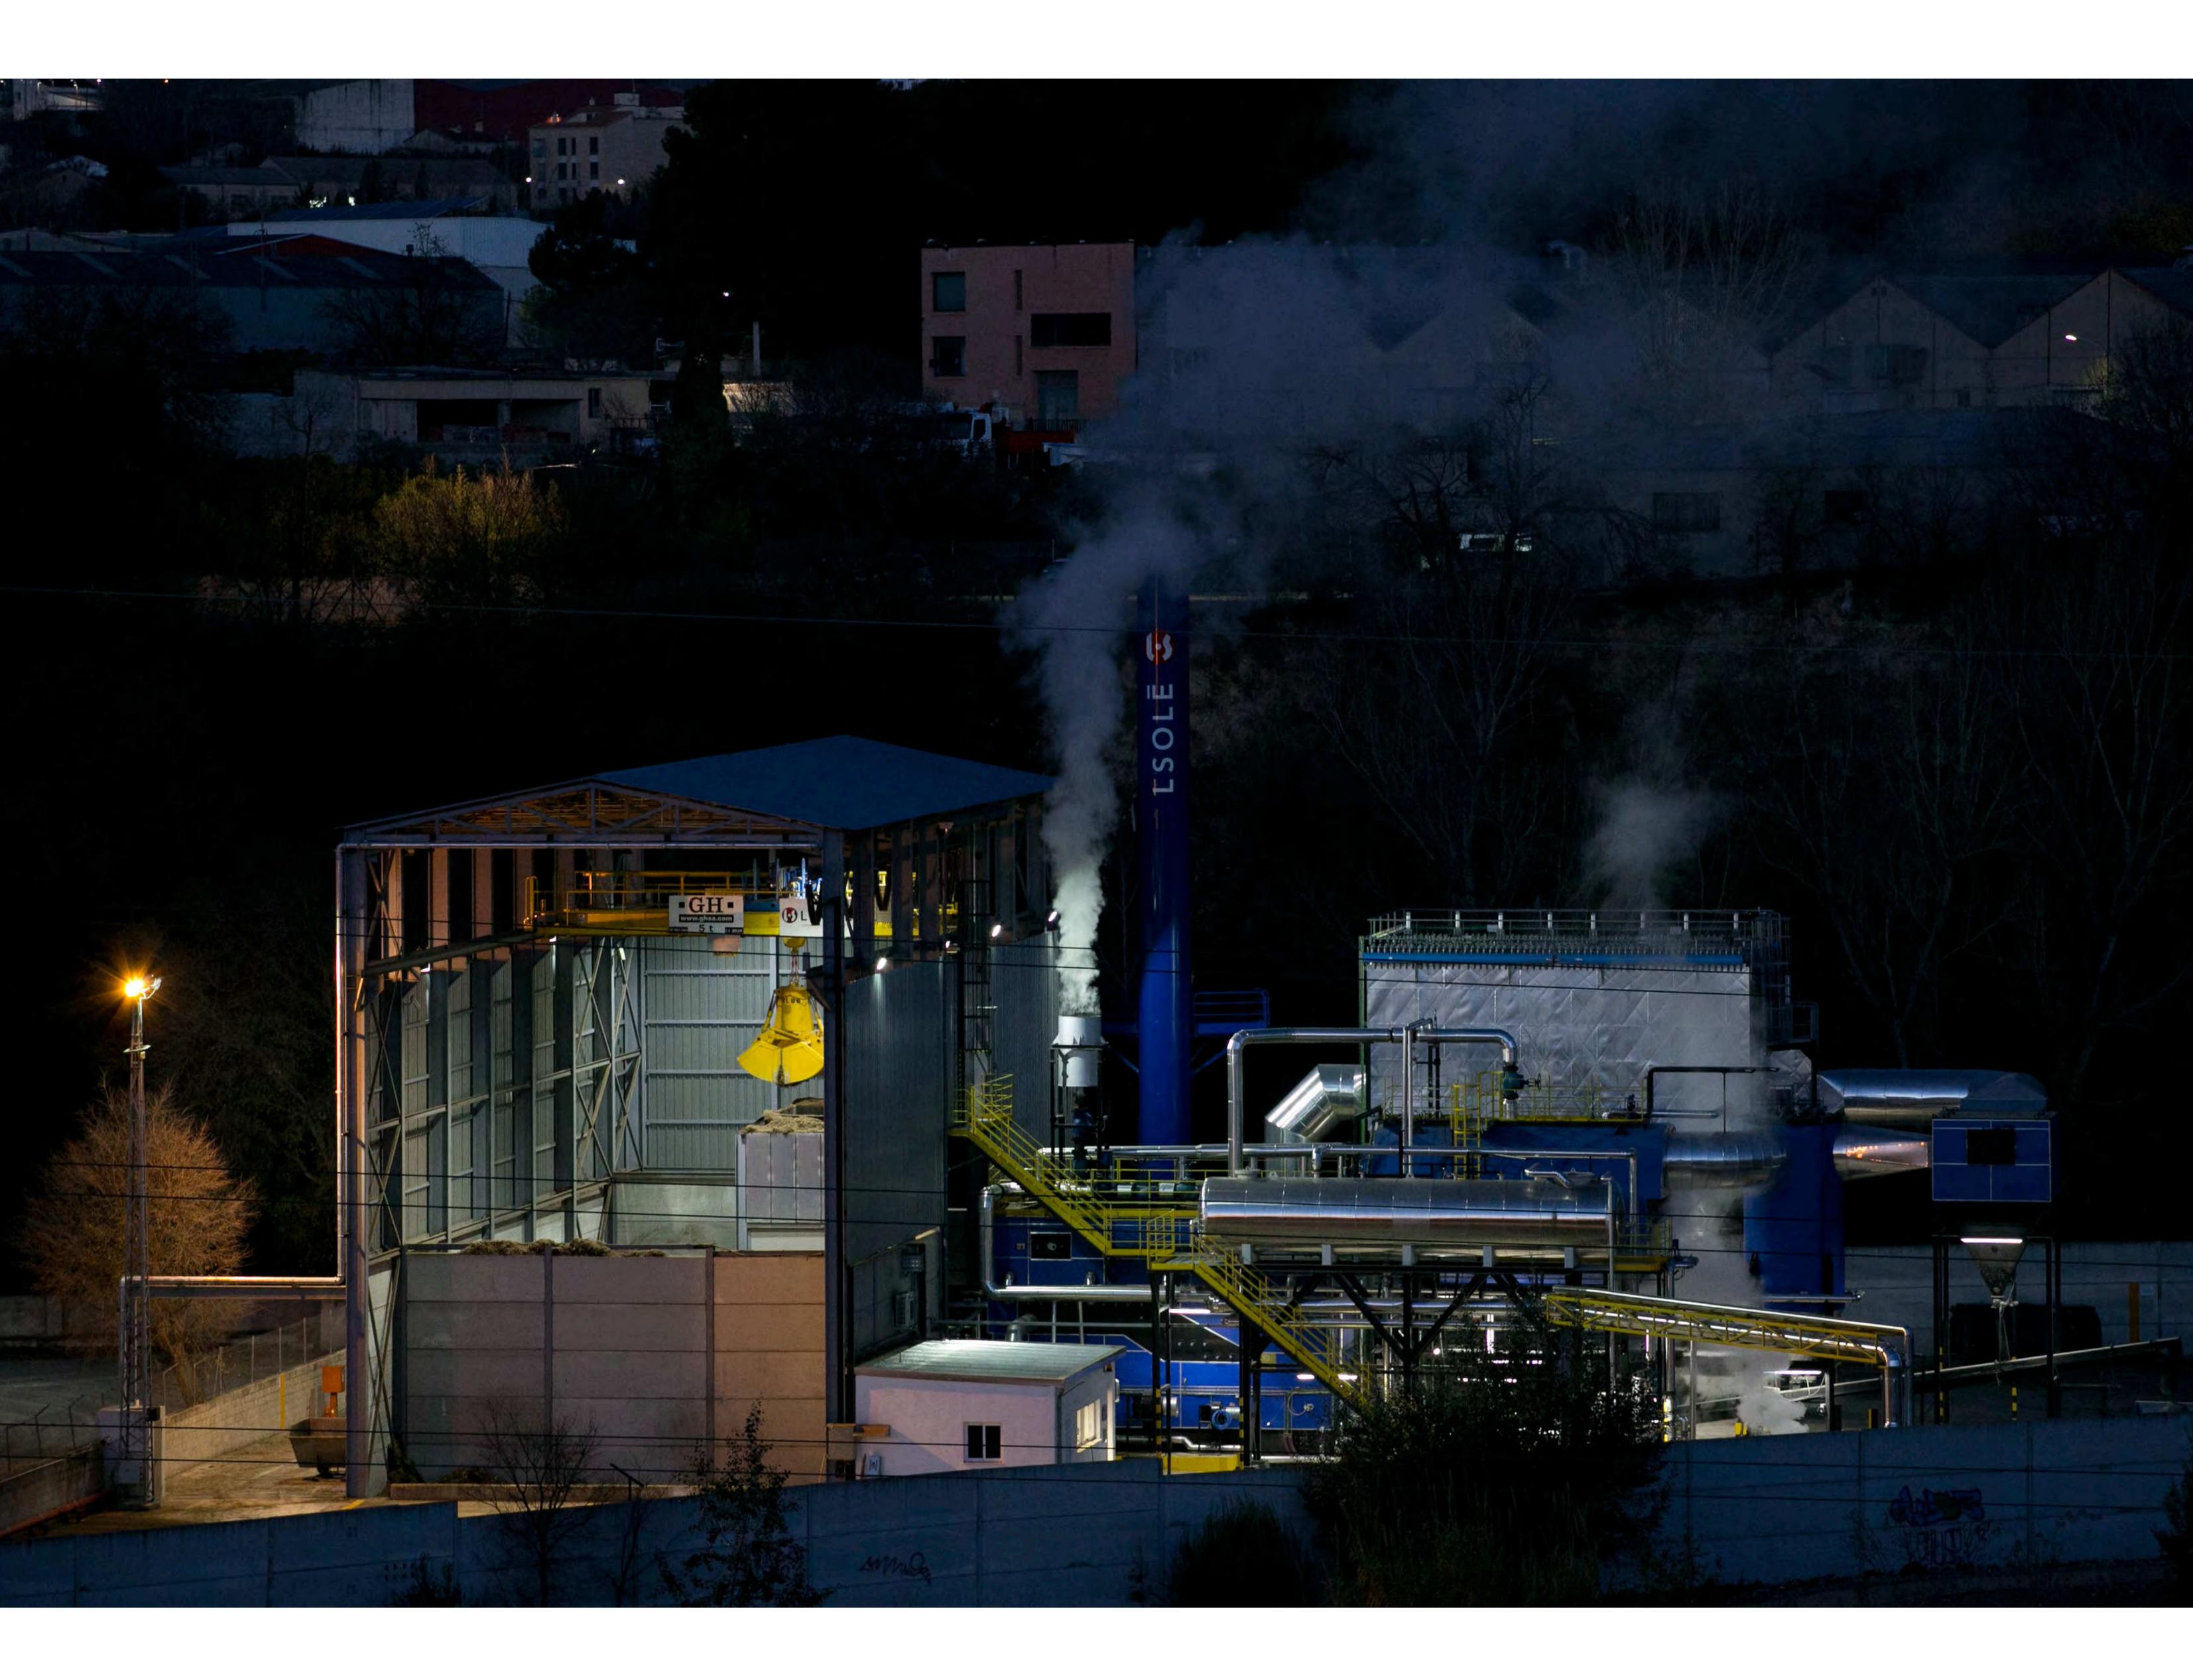

## Commissioning 2019

#### Biomass

Fuel

#### L'Alqueria d'Asnar, Spain

#### Dust emissions

#### < 20 mg/Nm<sup>3</sup>

Efficiency