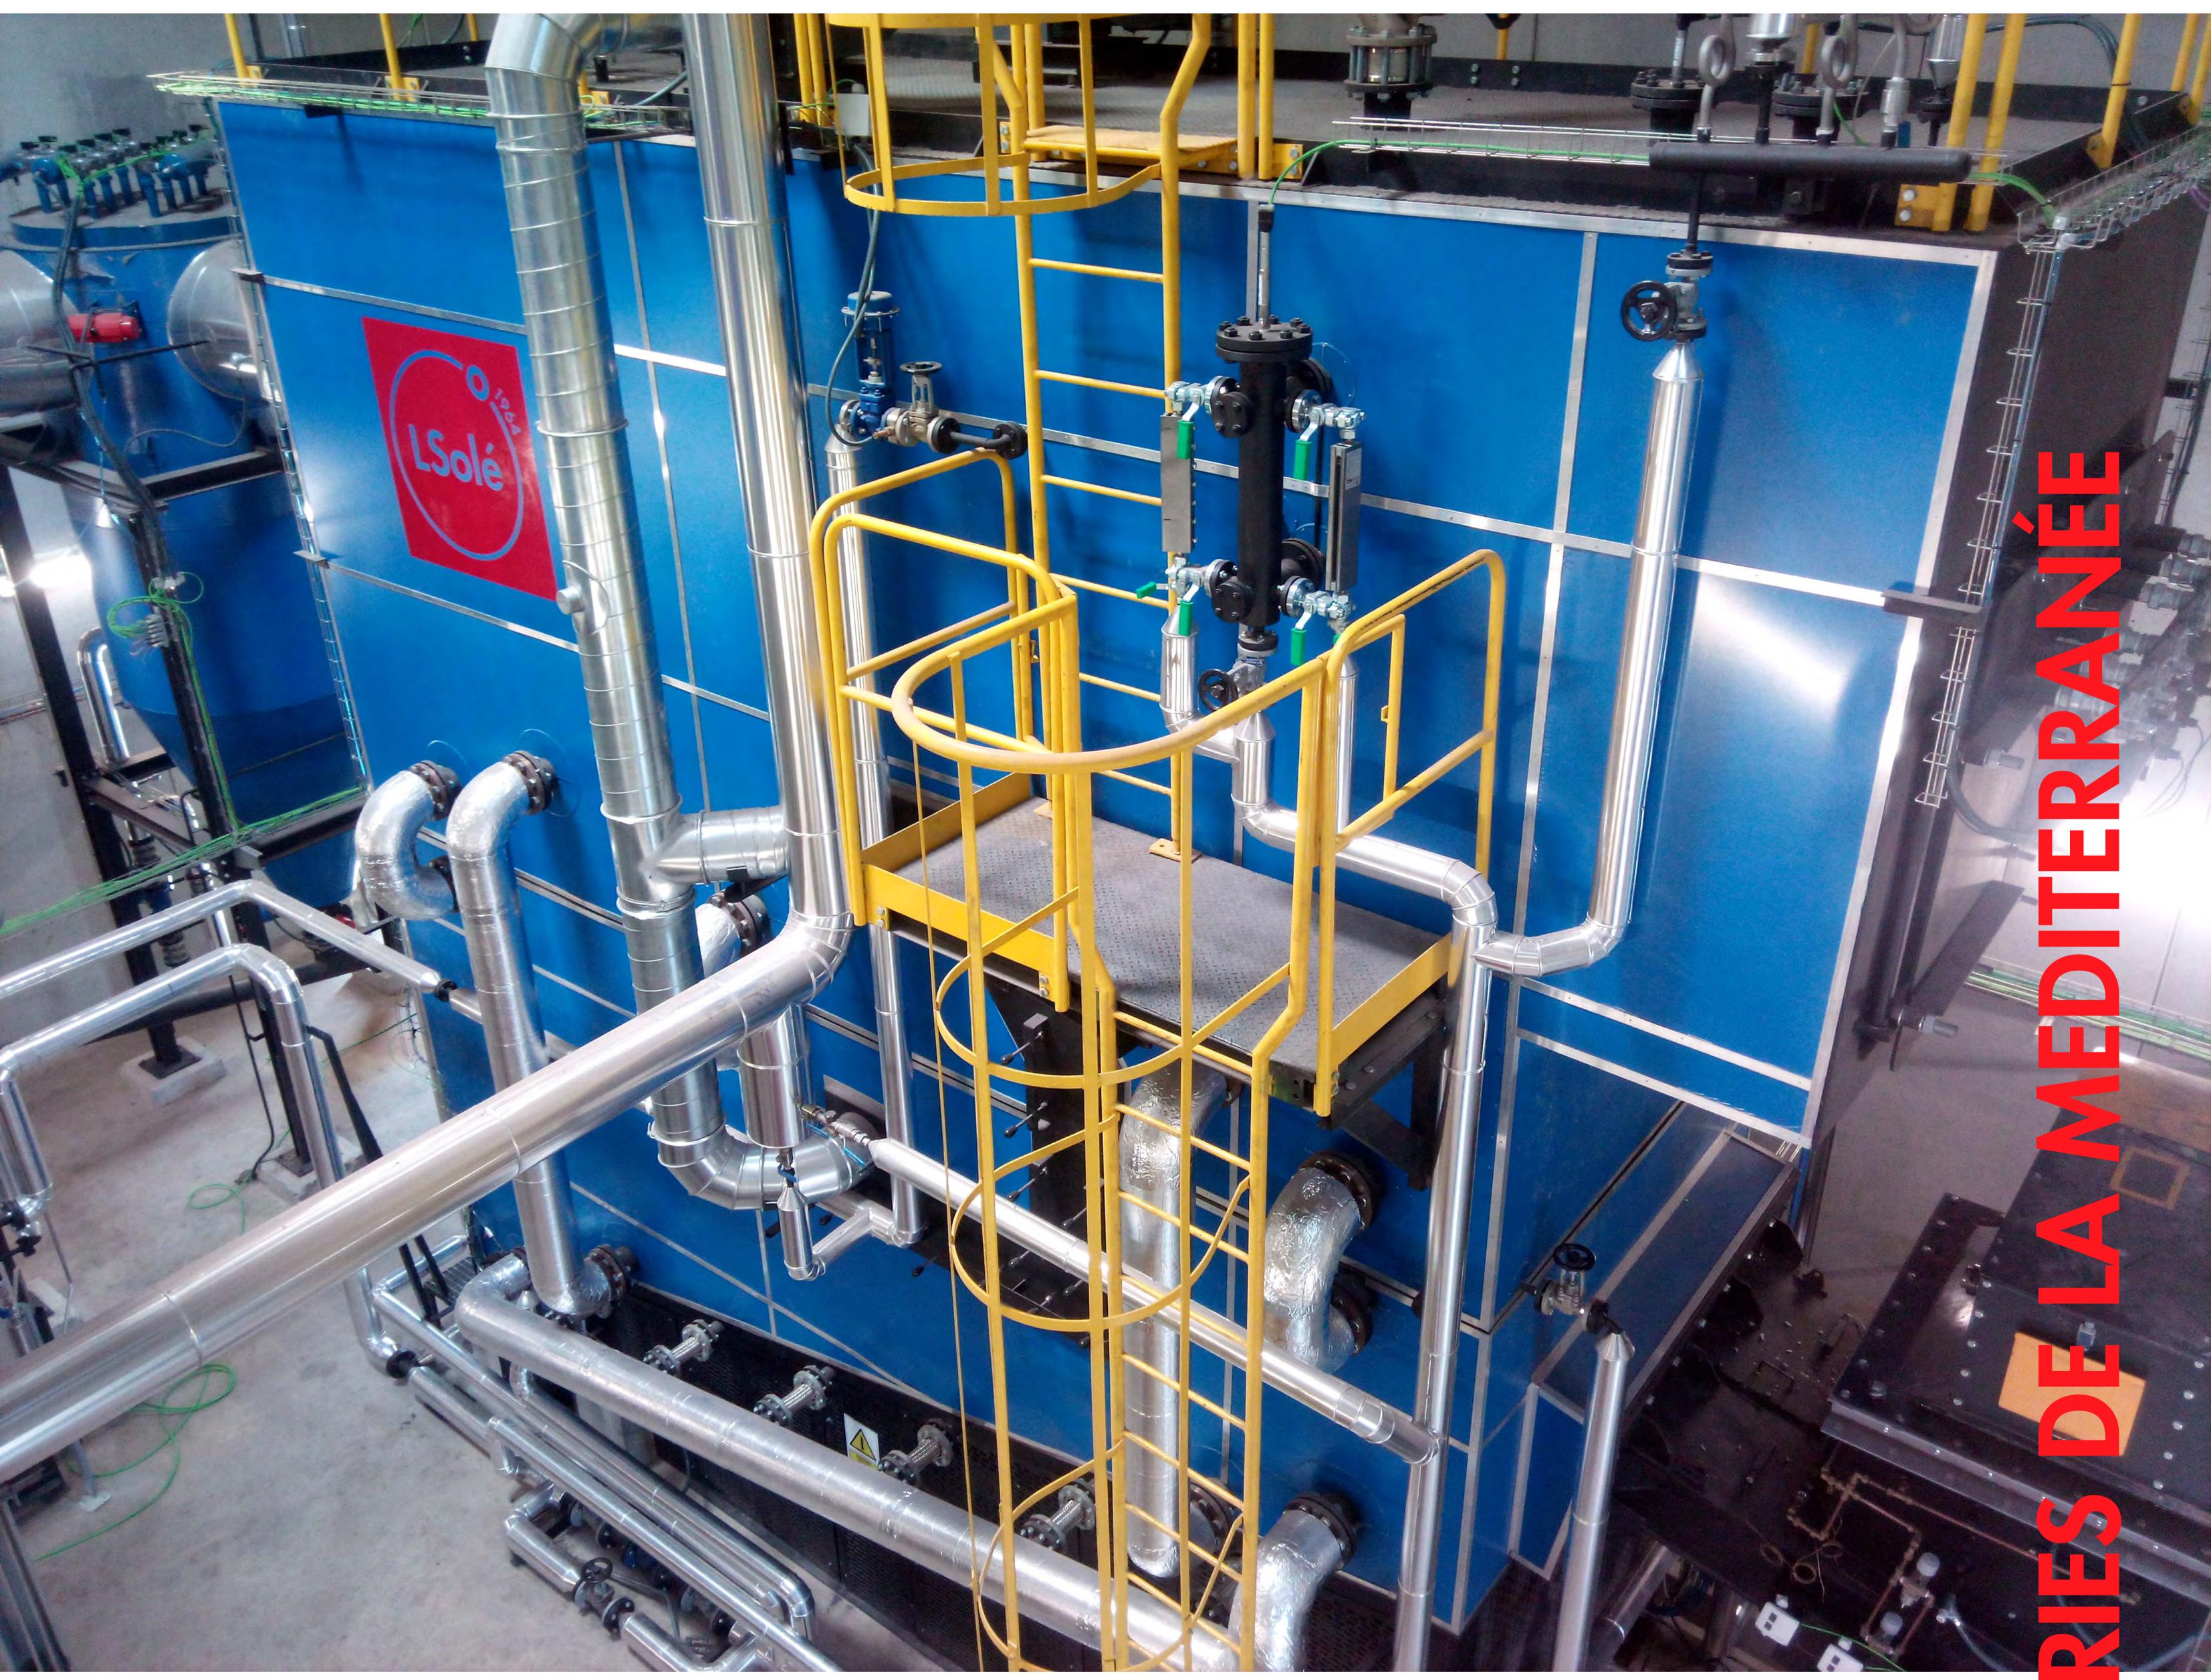

## **KEY SYSTEMS**

- Fuel feeding systems: Screws or Hydraulic pusher.
- Semi water-cooled mobile step grate: control & flexibility of combustion process.
- Water cooled furnace walls: wide range of fuels admited. Improved thermal performance.
- Combustion air system: control effectively the key combustion parameters (3T's) Temperature, Turbulence,

# residence Time.

- Flue gases recirculation system: lower thermal NOx generation, grate lifespan increased, more combustion quality and control.
- Three pass firetube boilers with automatic cleaning systems.

## **KEY SYSTEMS**

- Bag filter
- Electrostatic precipitator (ESP)
- All-dry scrubbrer
- De-NOx systems (SNCR, SCR)
- Cyclones and Multicyclones
- Other requested flue gases treatment systems

- Moving floors
- Vertical storage systems
- Automatic cranes
- Pneumatic systems
- Other requested fuel handling systems

## KEY SYSTEMS

Our plant control system is a result of years of development and experience through several different installations, fuels and applications.

We achieve high levels of automatization. The control system modulates parameters automatically and adjusts the system according to the process needs.