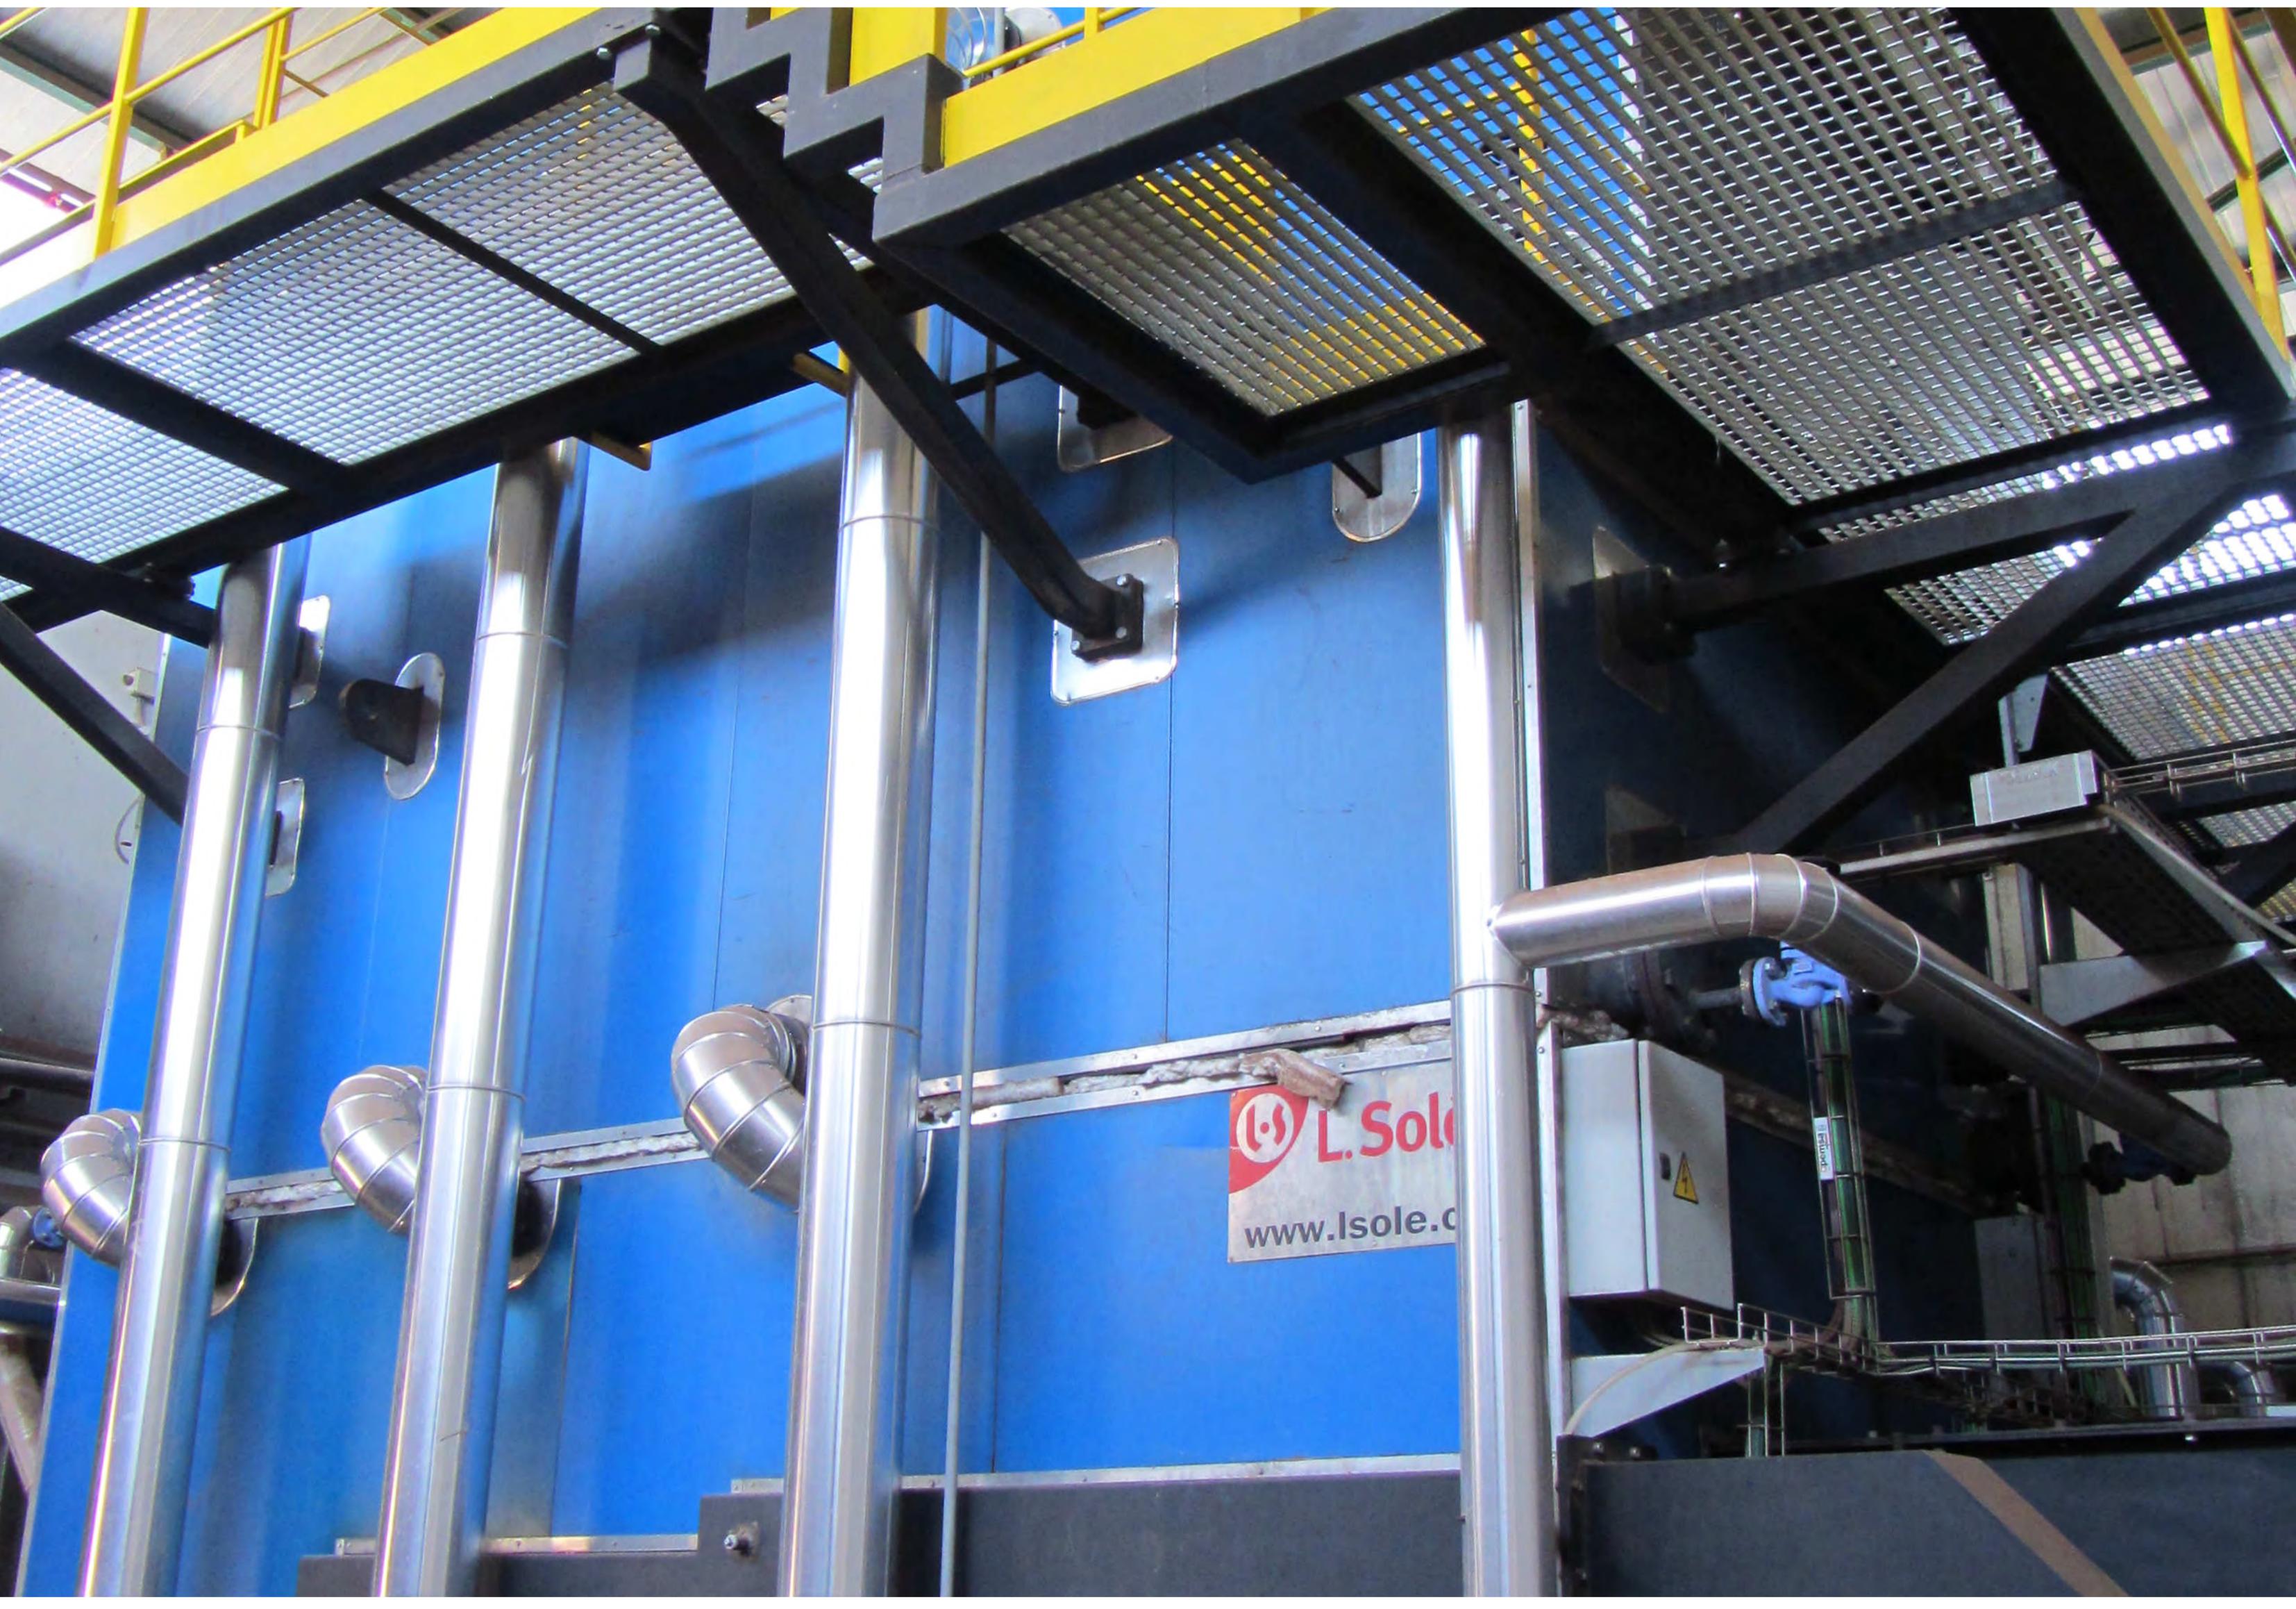

## **KEY SYSTEMS**

- Fuel feeding systems: Screws or Hydraulic pusher.
- Semi water-cooled mobile step grate: control & flexibility of combustion process.
- Water cooled furnace walls: wide range of fuels admited. Improved thermal performance.
- Combustion air system: control effectively the key combustion parameters (3T's) Temperature, Turbulence,

# residence Time.

- Flue gases recirculation system: lower thermal NOx generation, grate lifespan increased, more combustion quality and control.
- Three pass firetube boilers with automatic cleaning systems.

## **KEY SYSTEMS**

- Bag filter
- Electrostatic precipitator (ESP)
- All-dry scrubbrer
- De-NOx systems (SNCR, SCR)
- Cyclones and Multicyclones
- Other requested flue gases treatment systems

- Moving floors
- Vertical storage systems
- Automatic cranes
- Pneumatic systems
- Other requested fuel handling systems