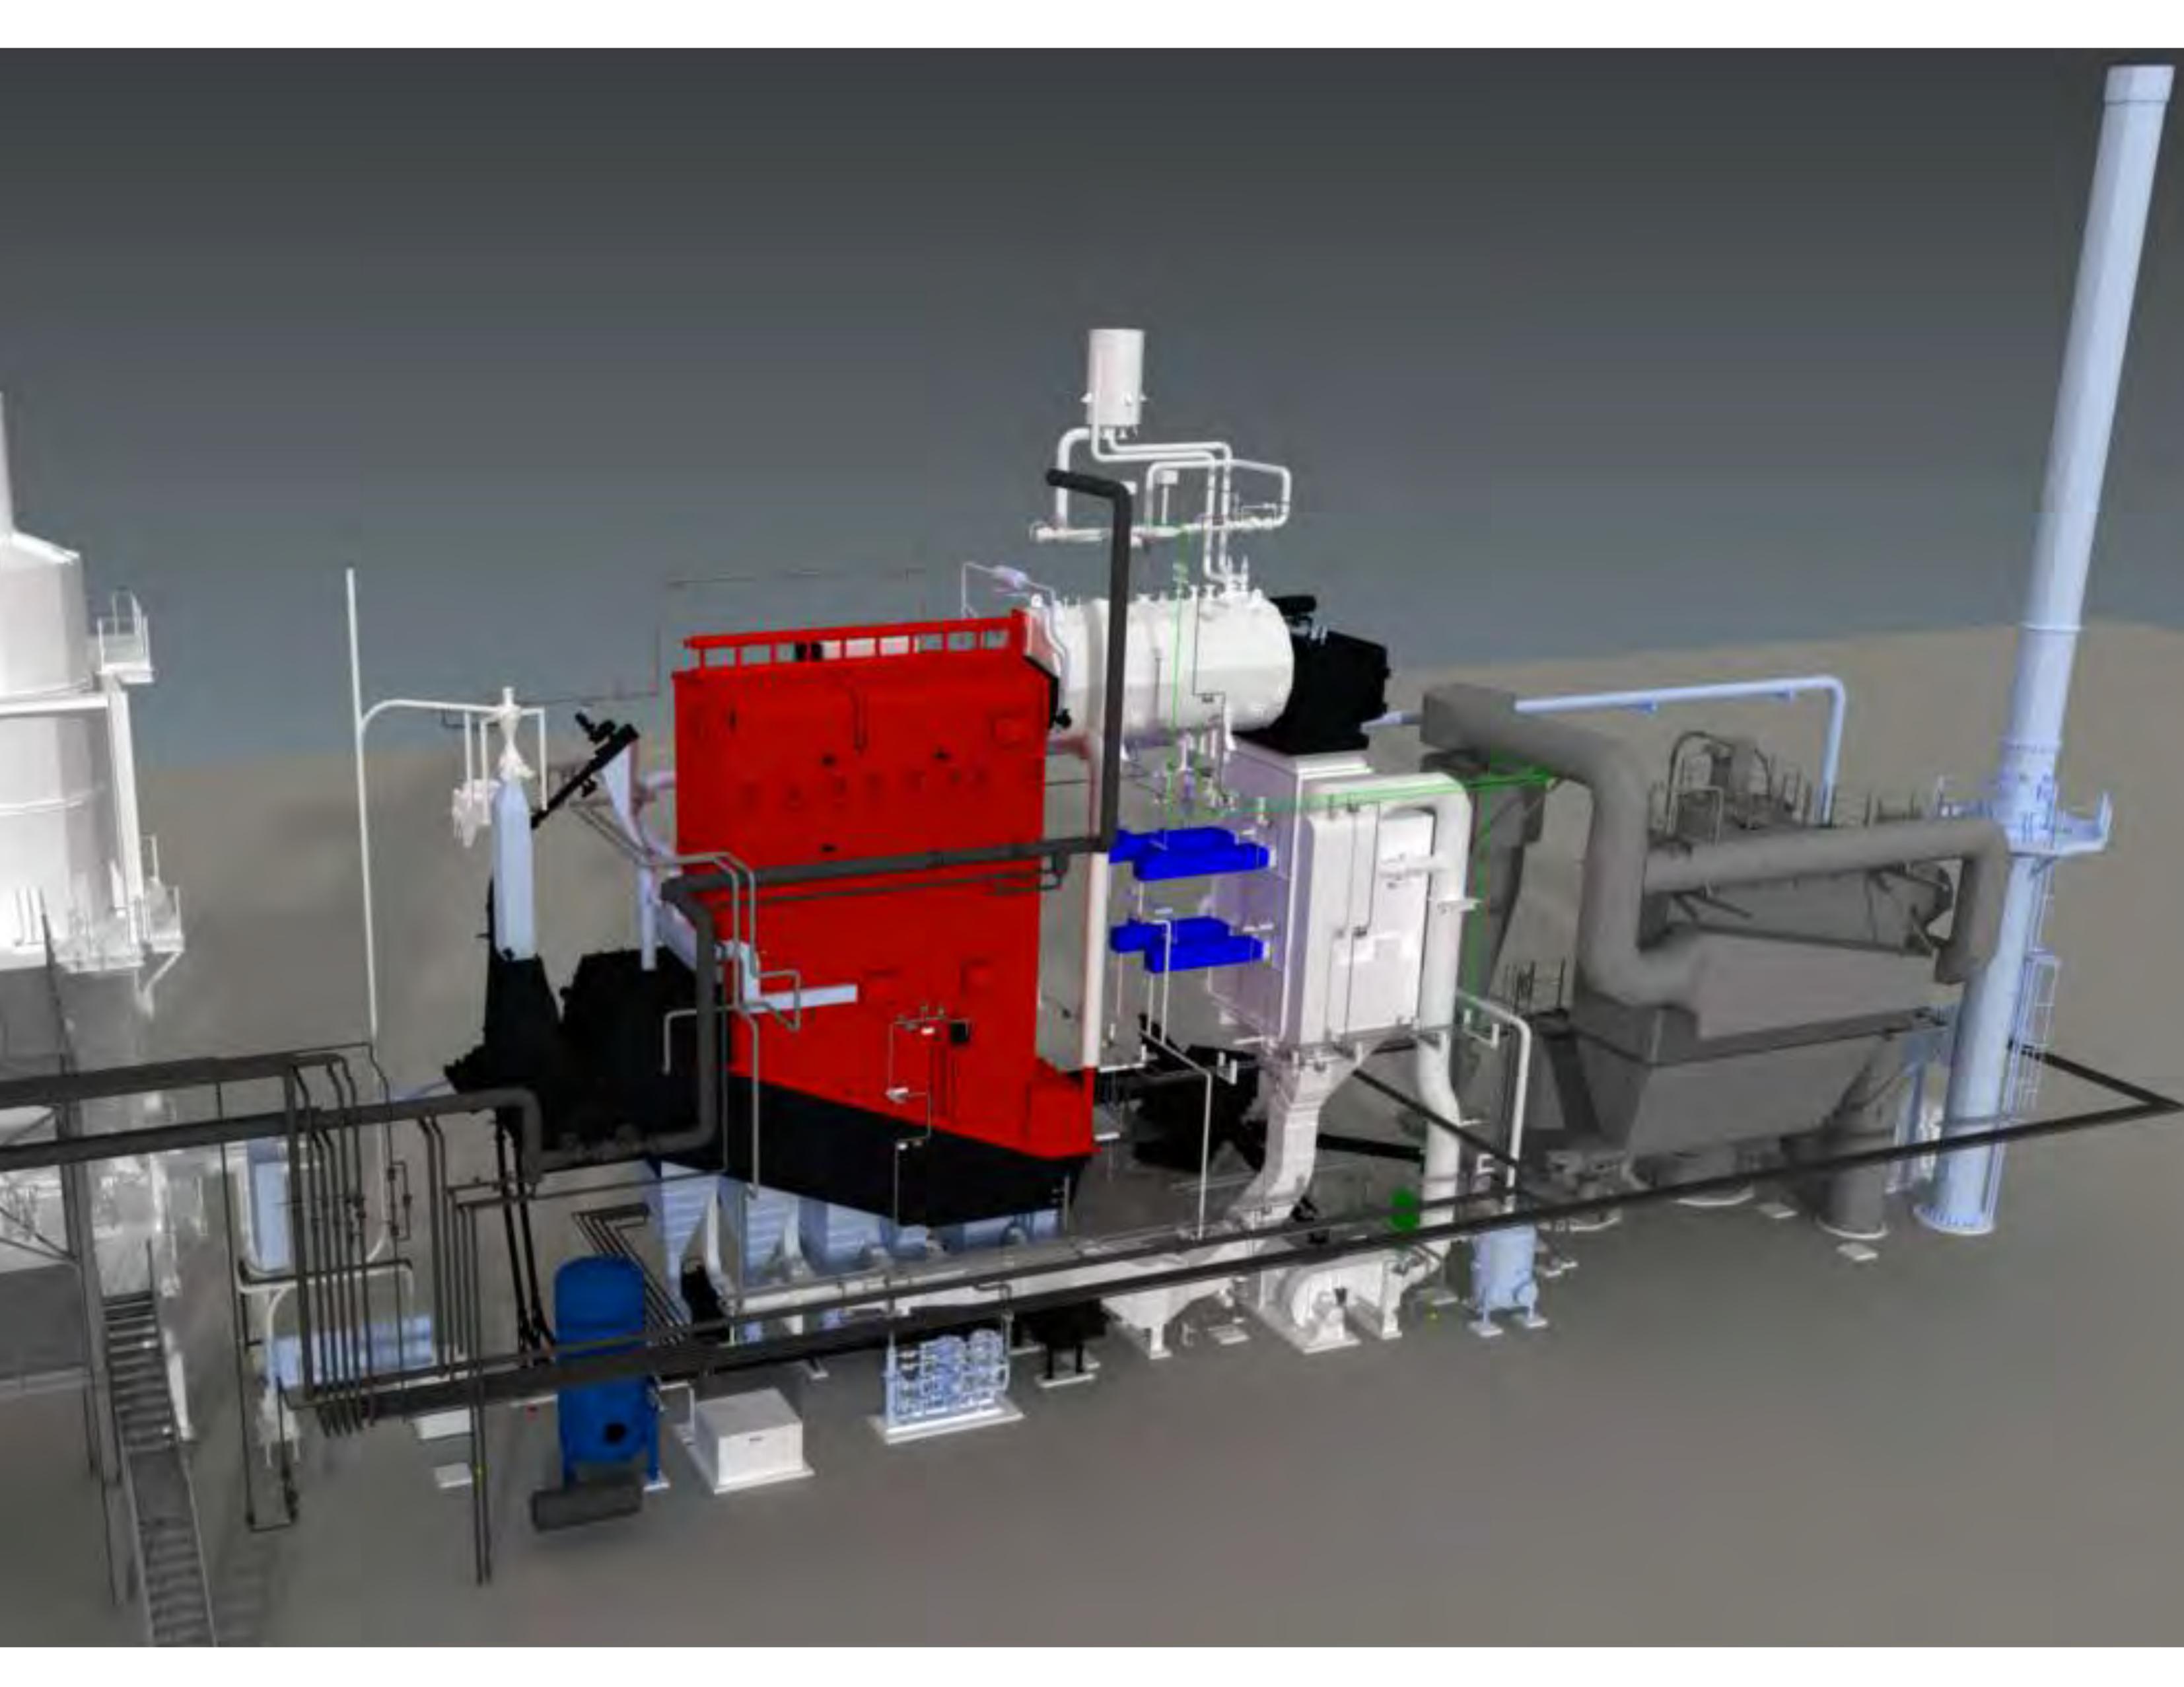

## **KEY SYSTEMS**

- Fuel feeding systems: Screws or Hydraulic pusher.
- Semi water-cooled mobile step grate: control & flexibility of combustion process.
- Water cooled furnace walls: wide range of fuels admited. Improved thermal performance.
- Combustion air system: control effectively the key combustion parameters (3T's) Temperature, Turbulence,

# residence Time.

- Flue gases recirculation system: lower thermal NOx generation, grate lifespan increased, more combustion quality and control.
- Three pass firetube boilers with automatic cleaning systems.

## **KEY SYSTEMS**

- Bag filter
- Electrostatic precipitator (ESP)
- All-dry scrubbrer
- De-NOx systems (SNCR, SCR)
- Cyclones and Multicyclones
- Other requested flue gases treatment systems

- Moving floors
- Vertical storage systems
- Automatic cranes
- Pneumatic systems
- Other requested fuel handling systems