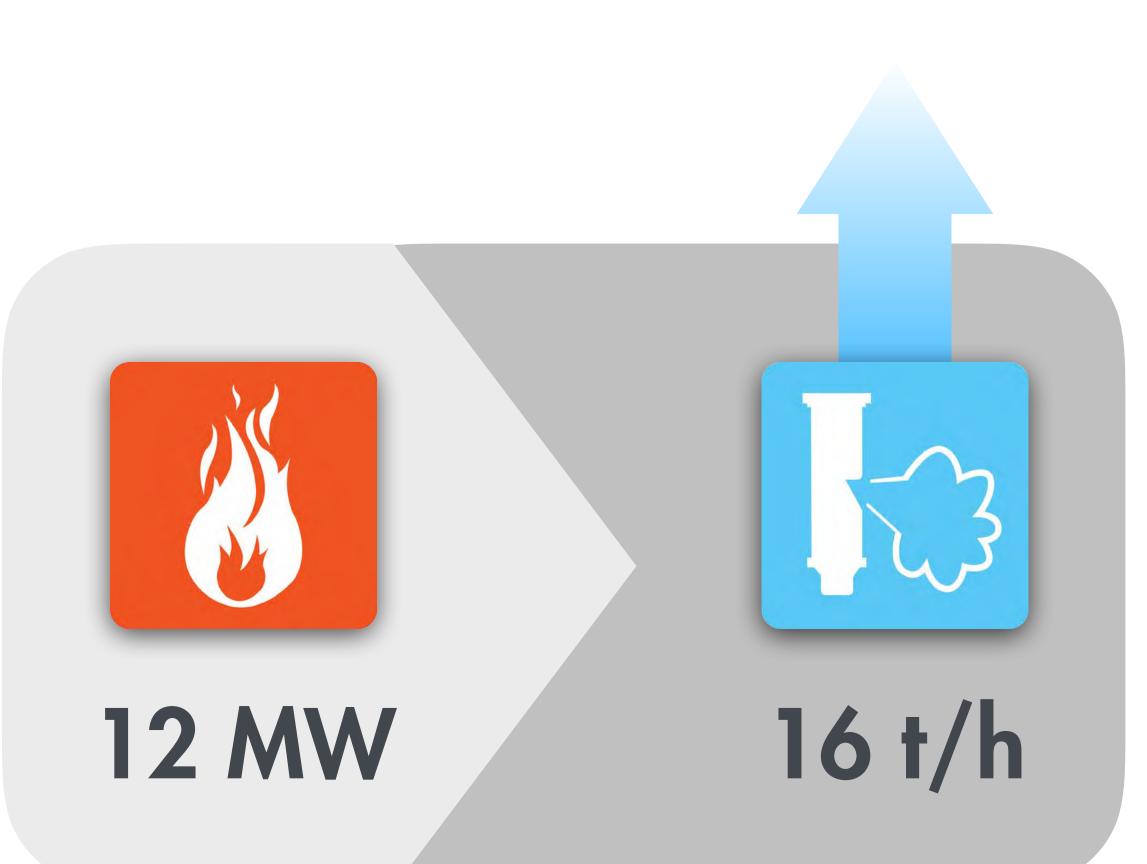

## Commissioning 2019

#### Biomass

Fuel

#### L'Alqueria d'Asnar, Spain

#### Dust emissions

#### < 20 mg/Nm<sup>3</sup>

Efficiency