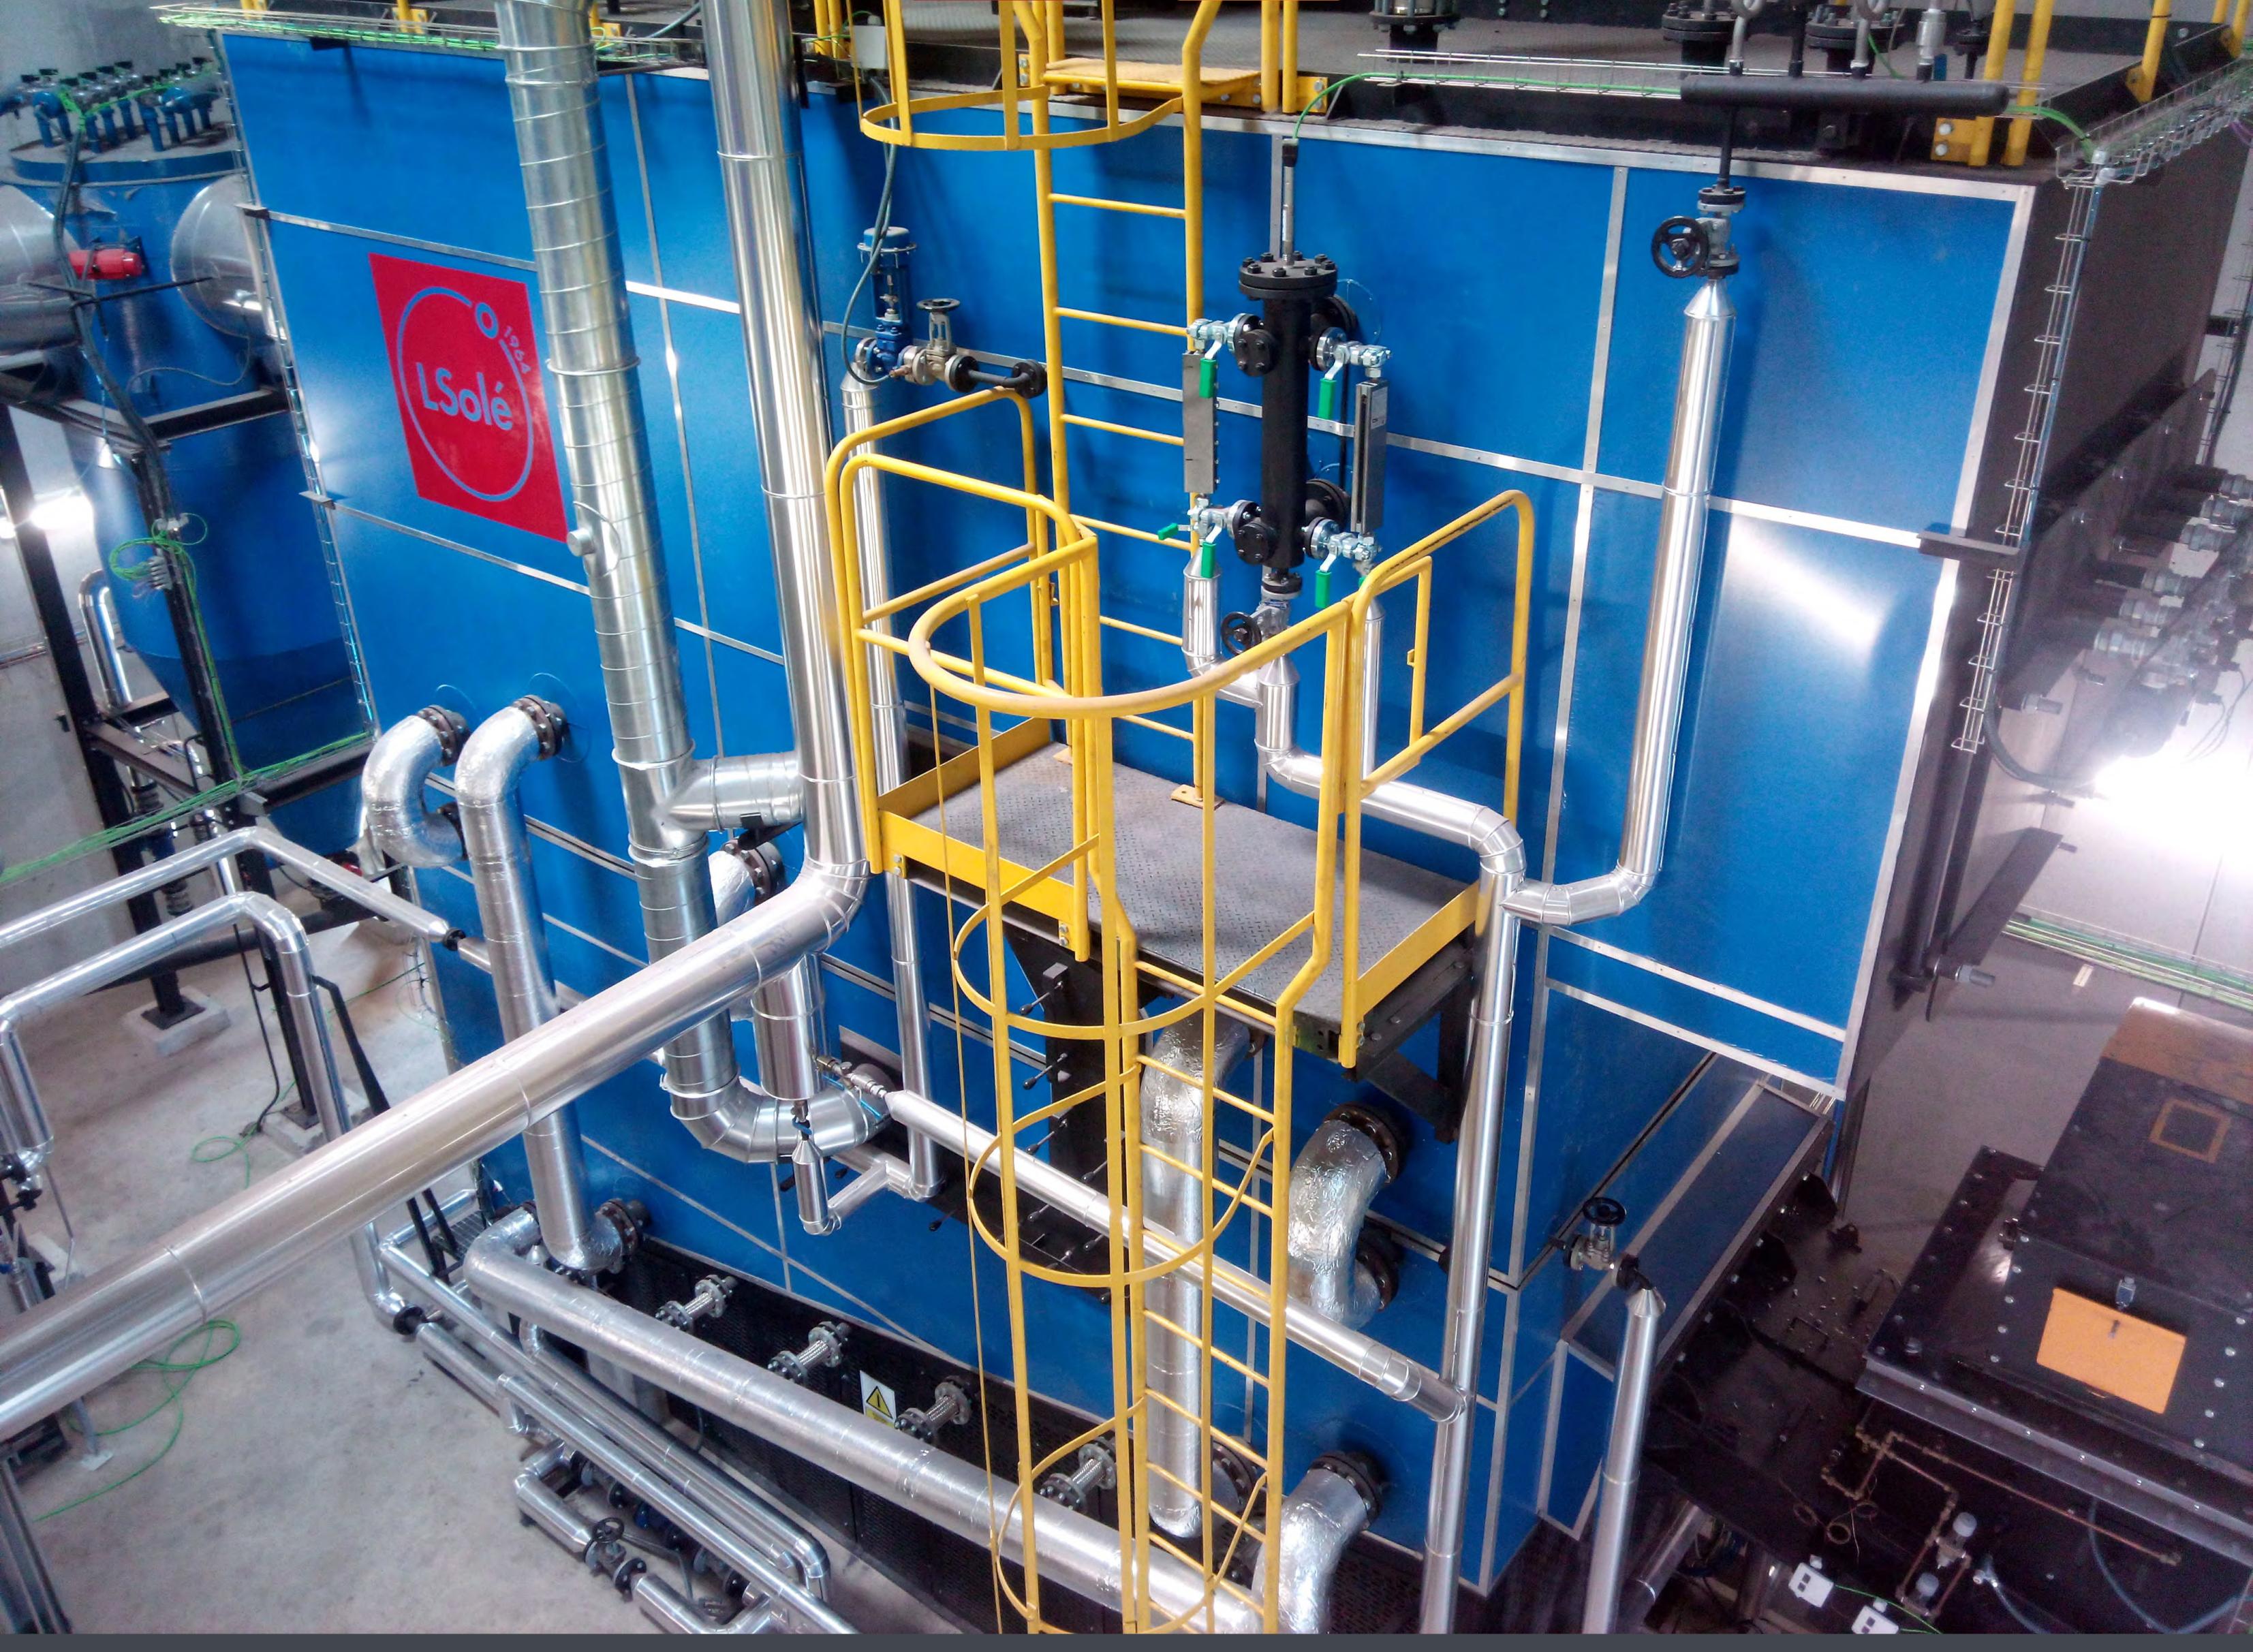

## **KEY SYSTEMS**

- Fuel feeding systems: Screws or Hydraulic pusher.
- Semi water-cooled mobile step grate: control & flexibility of combustion process.
- Water cooled furnace walls: wide range of fuels admited. Improved thermal performance.
- Combustion air system: control effectively the key combustion parameters (3T's) Temperature, Turbulence,

# residence Time.

- Flue gases recirculation system: lower thermal NOx generation, grate lifespan increased, more combustion quality and control.
- Three pass firetube boilers with automatic cleaning systems.