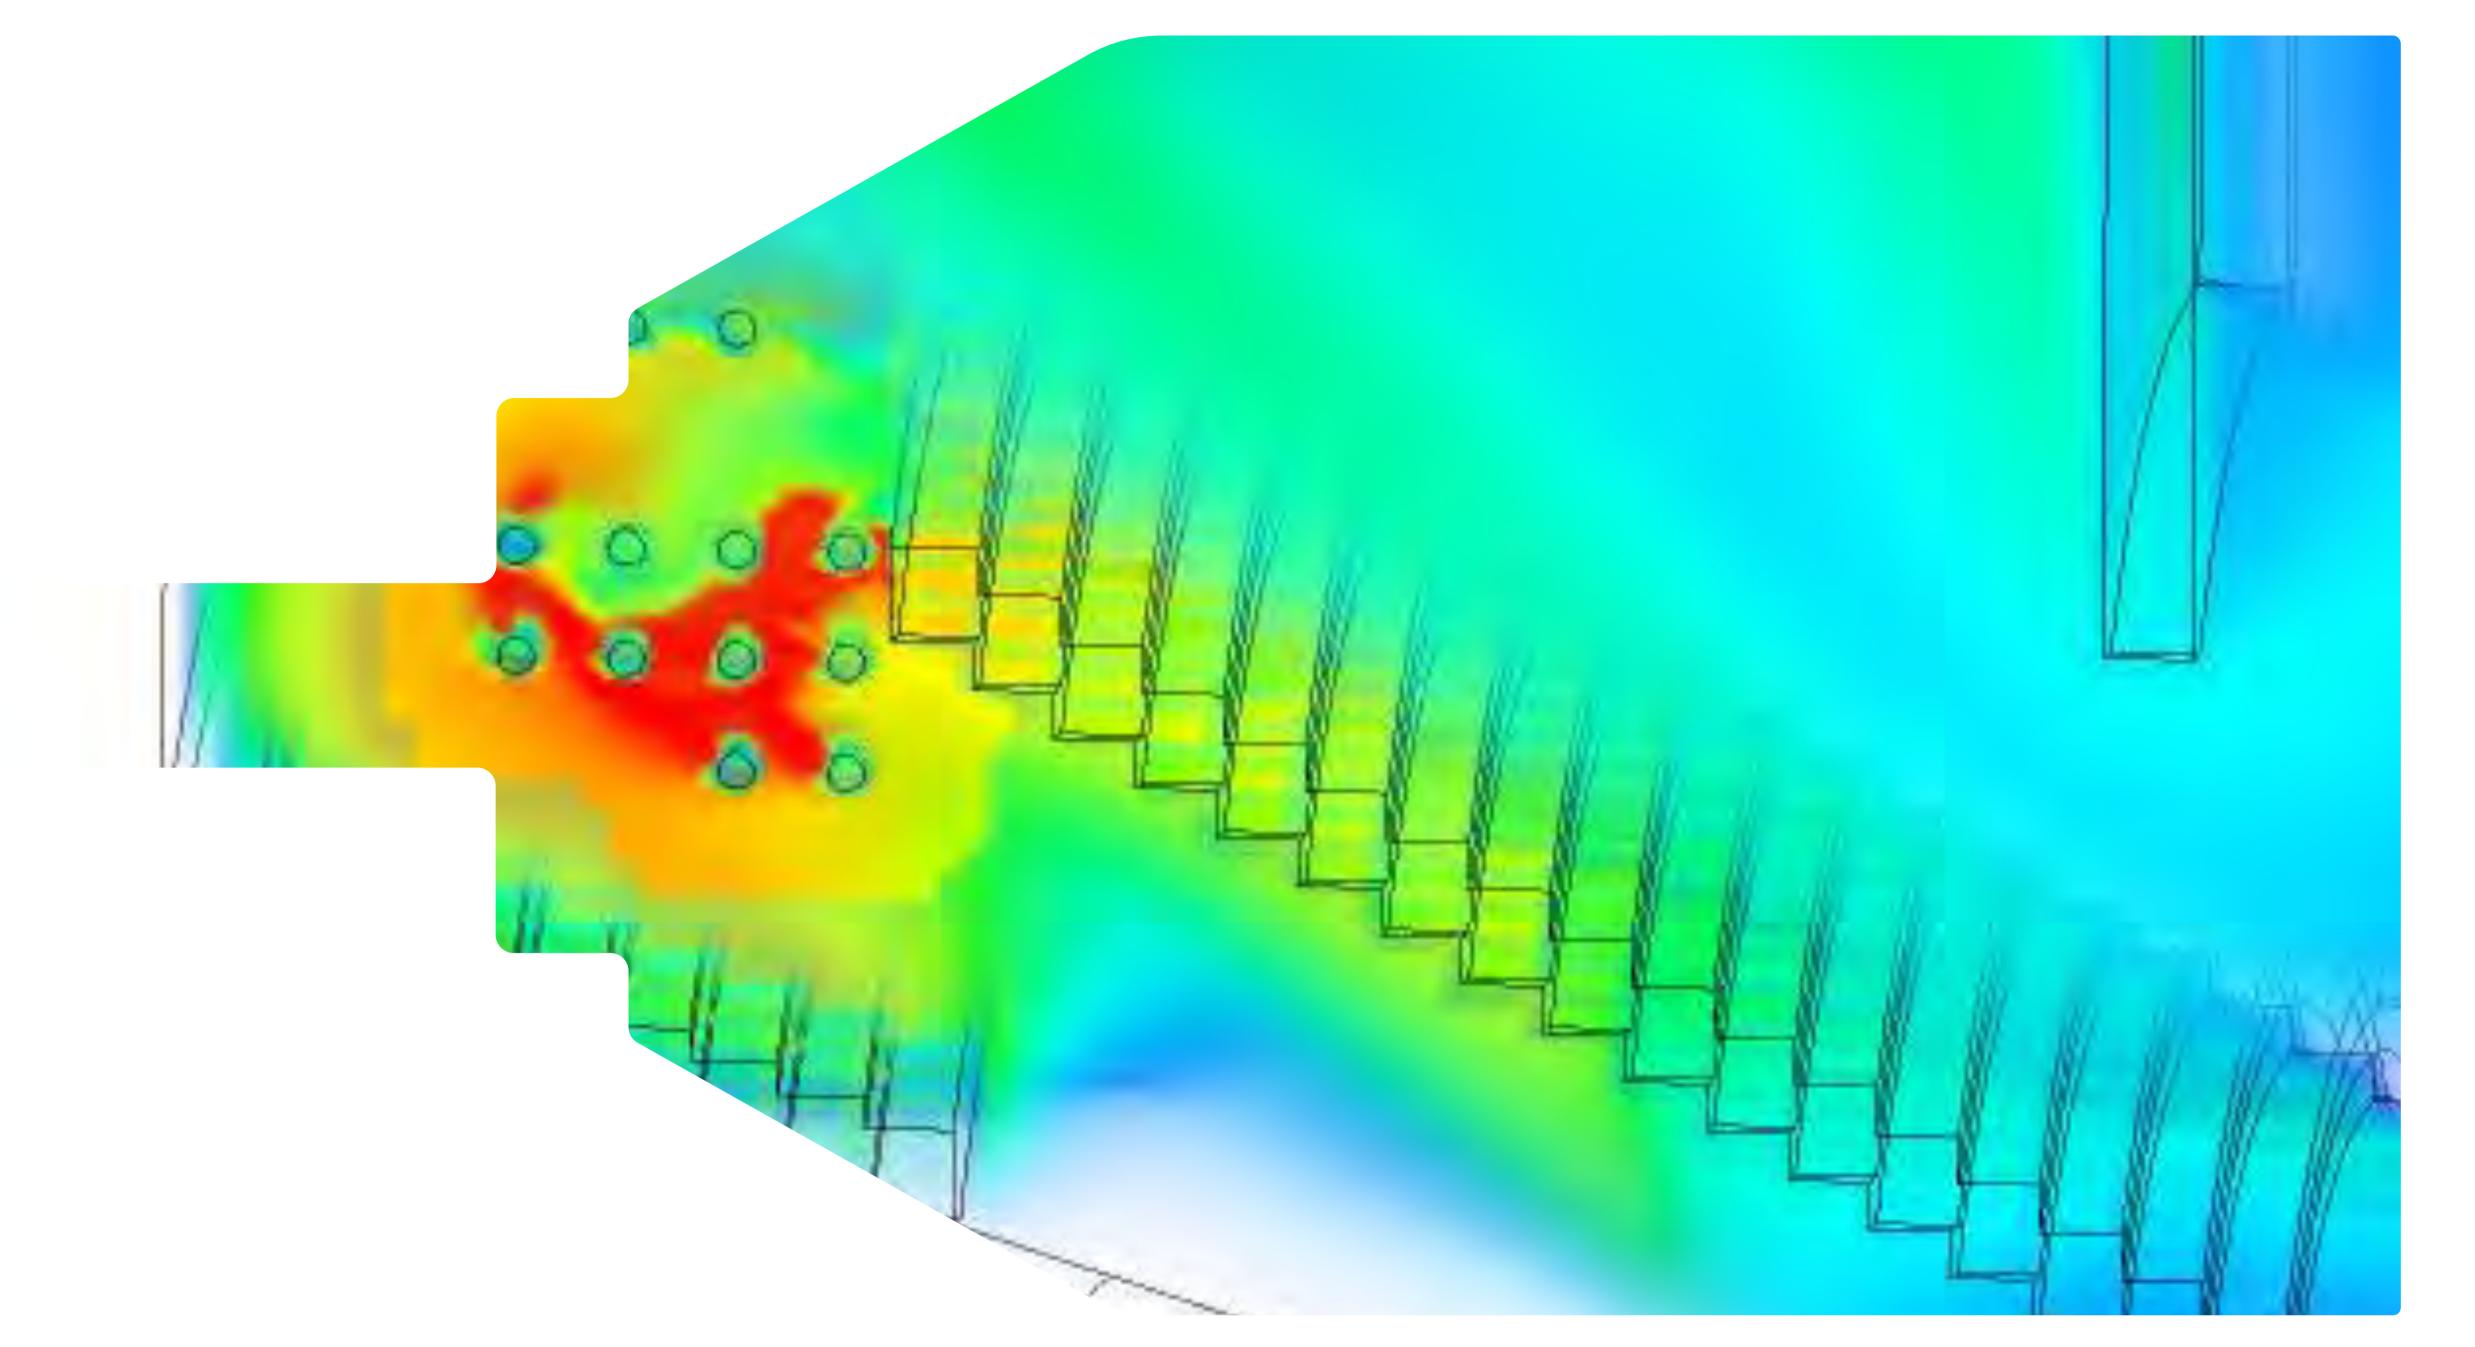

## **KEY SYSTEMS**

- Fuel feeding systems: Screws or Hydraulic pusher.
- Semi water-cooled mobile step grate: control & flexibility of combustion process.
- Water cooled furnace walls: wide range of fuels admited. Improved thermal performance.
- Combustion air system: control effectively the key combustion parameters (3T's) Temperature, Turbulence,

# residence Time.

- Flue gases recirculation system: lower thermal NOx generation, grate lifespan increased, more combustion quality and control.
- Three pass firetube boilers with automatic cleaning systems.