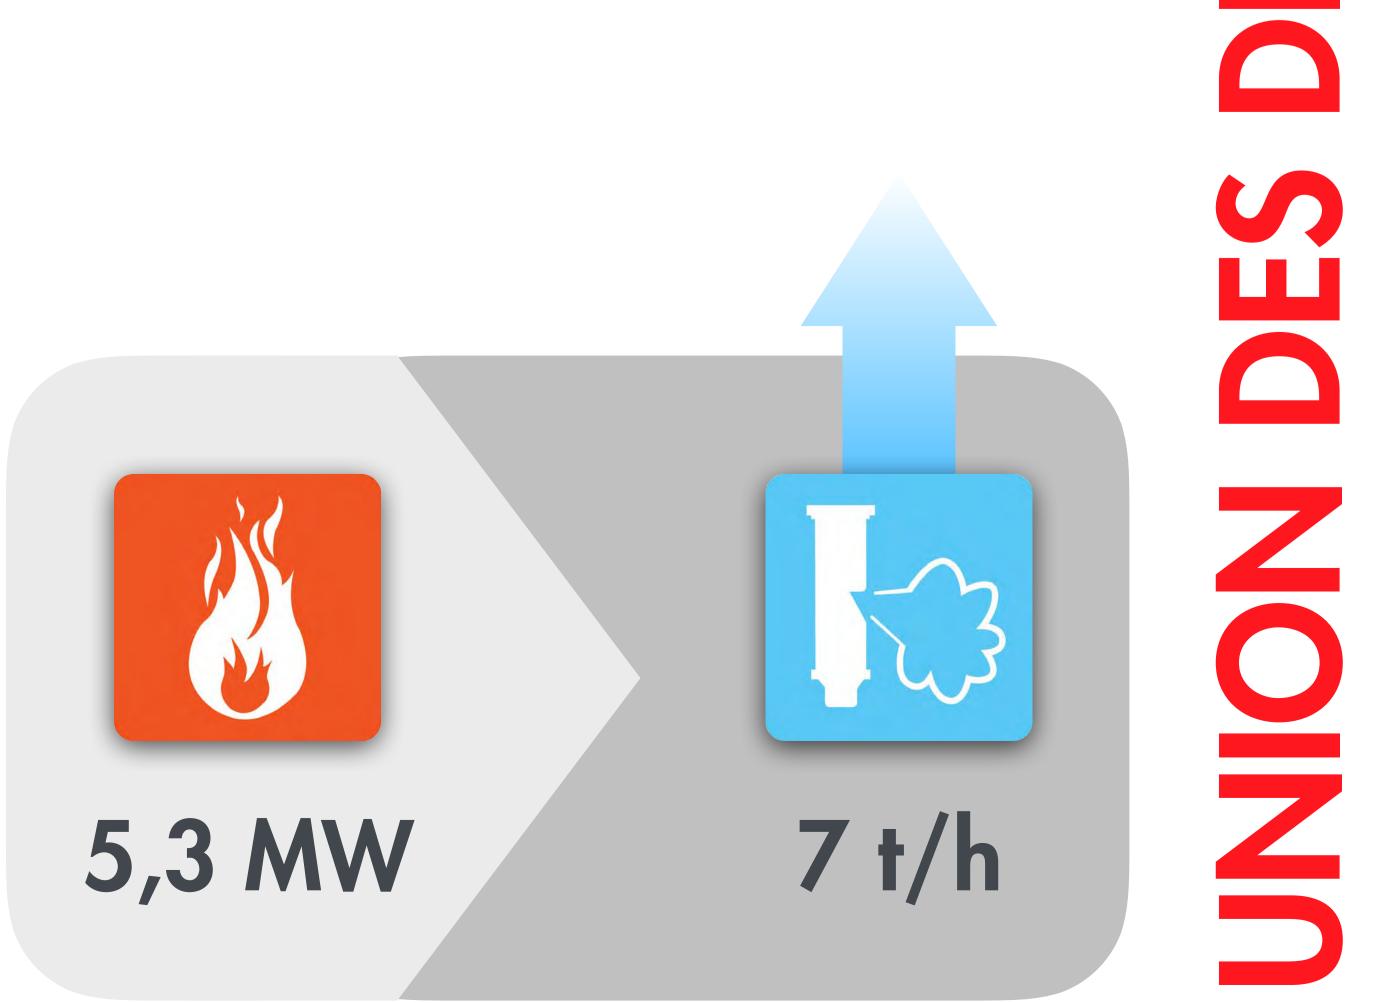

#### Commissioning 2019

Grape waste & Biomass Fuel

< 20 mg/Nm<sup>3</sup>

#### Dust emissions

Efficiency

Site

> 83 %

Union des Distilleries de la Méditerranée

#### Commissioning 2017

Fuel Grape waste & Biomass

#### Vauvert, France